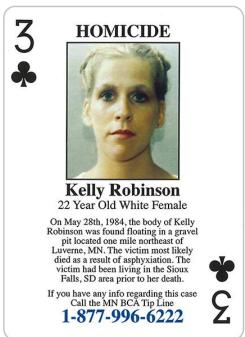

## **Unsolved Homicide**

Name: Kelly Robinson

Age: 22

Sex: Female

Race: White

Date of Incident: 5/28/1984

Incident Location: Luverne, Minn.

Originating Agency: Rock County Sheriff's Office

Details: On May 28, 1984 the body of Kelly Robinson was found floating in a gravel pit located one mile northeast of Luverne. She most likely died as a result of asphyxiation. Kelly had been living in the Sioux Falls, South Dakota area prior to her death.

If you have any information regarding this case, please contact the Minnesota BCA Tip Line at 877-996-6222.

<u>Click here</u> to visit the Cold Case Playing Card Initiative homepage.